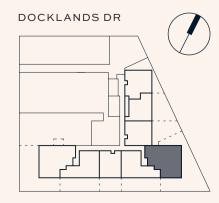

#### SOHO APARTMENT: 001

## 1 BED 2 BATH

| INTERNAL: | 121.5M <sup>2</sup> |
|-----------|---------------------|
| EXTERNAL: | 5.1M <sup>2</sup>   |
| TOTAL:    | 126.6M <sup>2</sup> |

| 0 | 1 | 2 M |
|---|---|-----|
|   |   |     |

Please note that this floor plan is a guide only and was prepared prior to completion of the development. The information contained in this floor plan is believed to be correct at the time of preparation but is not guaranteed. Changes may be made during development and the floor plan is subject to change without notice at any time in accordance with the provisions of the Contract.