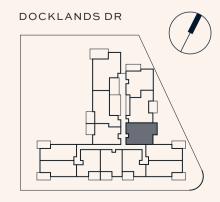

#### SOHO APARTMENT: 001

## 1 BED 2 BATH

| INTERNAL: | 121.5M <sup>2</sup> |
|-----------|---------------------|
| EXTERNAL: | 5.1M <sup>2</sup>   |
| TOTAL:    | 126.6M <sup>2</sup> |

| 0 | 1 | 2 M |
|---|---|-----|
|   |   |     |

Please note that this floor plan is a guide only and was prepared prior to completion of the development. The information contained in this floor plan is believed to be correct at the time of preparation but is not guaranteed. Changes may be made during development and the floor plan is subject to change without notice at any time in accordance with the provisions of the Contract.