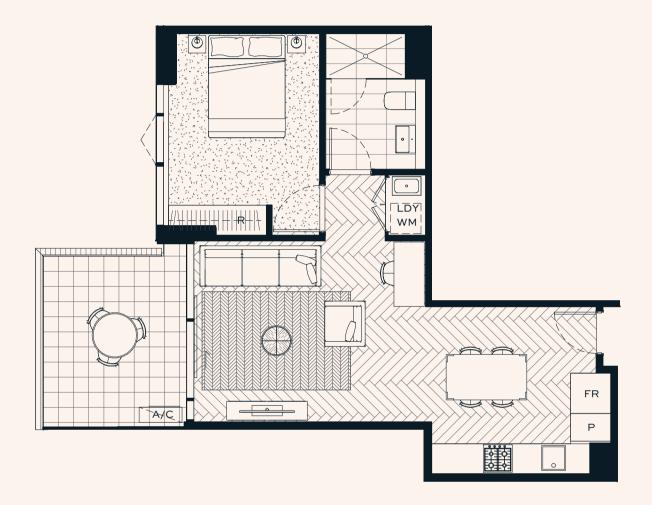

# 1 BED 1 BATH

| INTERNAL: | 53.5M <sup>2</sup> |
|-----------|--------------------|
| EXTERNAL: | 10.8M <sup>2</sup> |
| TOTAL:    | 64.3M <sup>2</sup> |

| 0 | 1 | 2 M |
|---|---|-----|
|   |   |     |

Please note that this floor plan is a guide only and was prepared prior to completion of the development. The information contained in this floor plan is believed to be correct at the time of preparation but is not guaranteed. Changes may be made during development and the floor plan is subject to change without notice at any time in accordance with the provisions of the Contract.