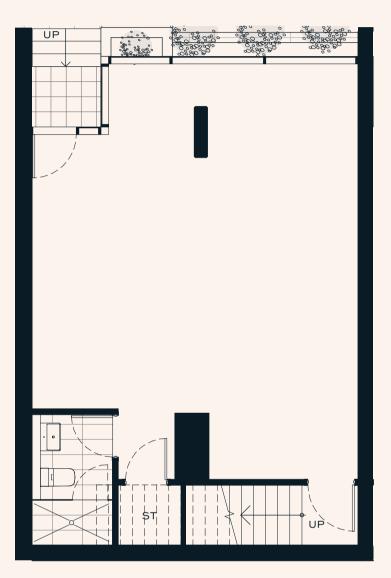

#### GROUND LEVEL 63.7M<sup>2</sup>

#### UPPER LEVEL 57.8 M<sup>2</sup>

#### SOHO APARTMENT: 001

## 1 BED 2 BATH

| INTERNAL: | 121.5M <sup>2</sup> |
|-----------|---------------------|
| EXTERNAL: | 5.1M <sup>2</sup>   |
| TOTAL:    | 126.6M <sup>2</sup> |

| 0 | 1 | 2 M |
|---|---|-----|
|   |   |     |

Please note that this floor plan is a guide only and was prepared prior to completion of the development. The information contained in this floor plan is believed to be correct at the time of preparation but is not guaranteed. Changes may be made during development and the floor plan is subject to change without notice at any time in accordance with the provisions of the Contract.