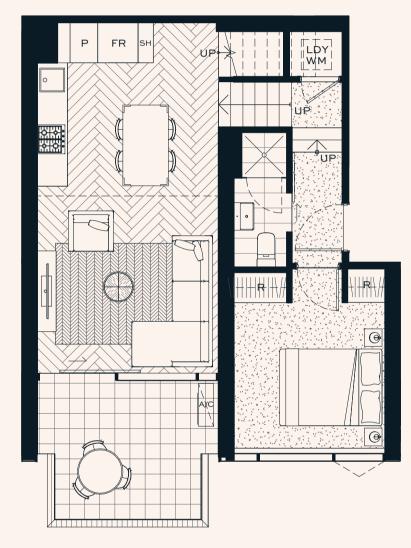

#### GROUND LEVEL 63.7M<sup>2</sup>

#### SOHO APARTMENT: 001

## 1 BED 2 BATH

| INTERNAL: | 121.5M <sup>2</sup> |
|-----------|---------------------|
| EXTERNAL: | 5.1M <sup>2</sup>   |
| TOTAL:    | 126.6M <sup>2</sup> |

| 0 | 1 | 2 M |
|---|---|-----|
|   |   |     |

Please note that this floor plan is a guide only and was prepared prior to completion of the development. The information contained in this floor plan is believed to be correct at the time of preparation but is not guaranteed. Changes may be made during development and the floor plan is subject to change without notice at any time in accordance with the provisions of the Contract.