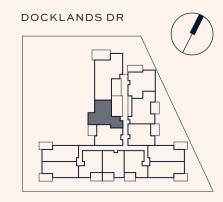

#### SOHO APARTMENT: 001

## 1 BED 2 BATH

| INTERNAL: | 121.5M <sup>2</sup> |
|-----------|---------------------|
| EXTERNAL: | 5.1M <sup>2</sup>   |
| TOTAL:    | 126.6M <sup>2</sup> |

| 0 | 1 | 2 M |
|---|---|-----|
|   |   |     |

Please note that this floor plan is a guide only and was prepared prior to completion of the development. The information contained in this floor plan is believed to be correct at the time of preparation but is not guaranteed. Changes may be made during development and the floor plan is subject to change without notice at any time in accordance with the provisions of the Contract.