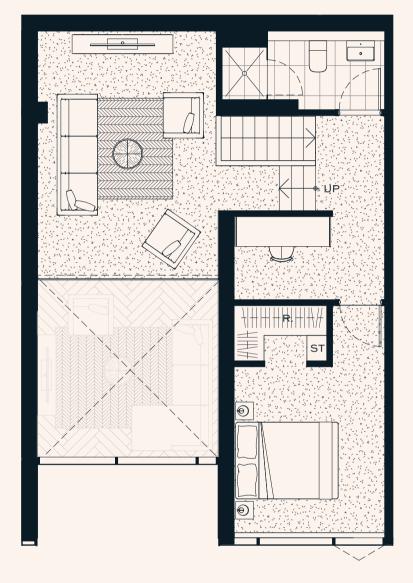

#### UPPER LEVEL 57.8 M<sup>2</sup>

#### SOHO APARTMENT: 001

## 1 BED 2 BATH

| INTERNAL: | 121.5M <sup>2</sup> |
|-----------|---------------------|
| EXTERNAL: | 5.1M <sup>2</sup>   |
| TOTAL:    | 126.6M <sup>2</sup> |

| 0 | 1 | 2 M |
|---|---|-----|
|   |   |     |

Please note that this floor plan is a guide only and was prepared prior to completion of the development. The information contained in this floor plan is believed to be correct at the time of preparation but is not guaranteed. Changes may be made during development and the floor plan is subject to change without notice at any time in accordance with the provisions of the Contract.