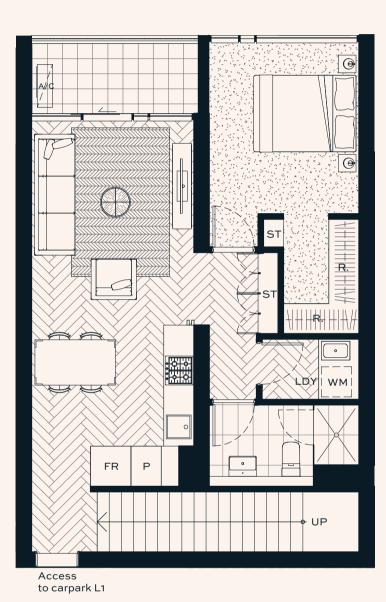

#### SOHO APARTMENT: 001

## 1 BED 2 BATH

| INTERNAL: | 121.5M <sup>2</sup> |
|-----------|---------------------|
| EXTERNAL: | 5.1M <sup>2</sup>   |
| TOTAL:    | 126.6M <sup>2</sup> |

| 0 | 1 | 2 M |
|---|---|-----|
|   |   |     |

Please note that this floor plan is a guide only and was prepared prior to completion of the development. The information contained in this floor plan is believed to be correct at the time of preparation but is not guaranteed. Changes may be made during development and the floor plan is subject to change without notice at any time in accordance with the provisions of the Contract.