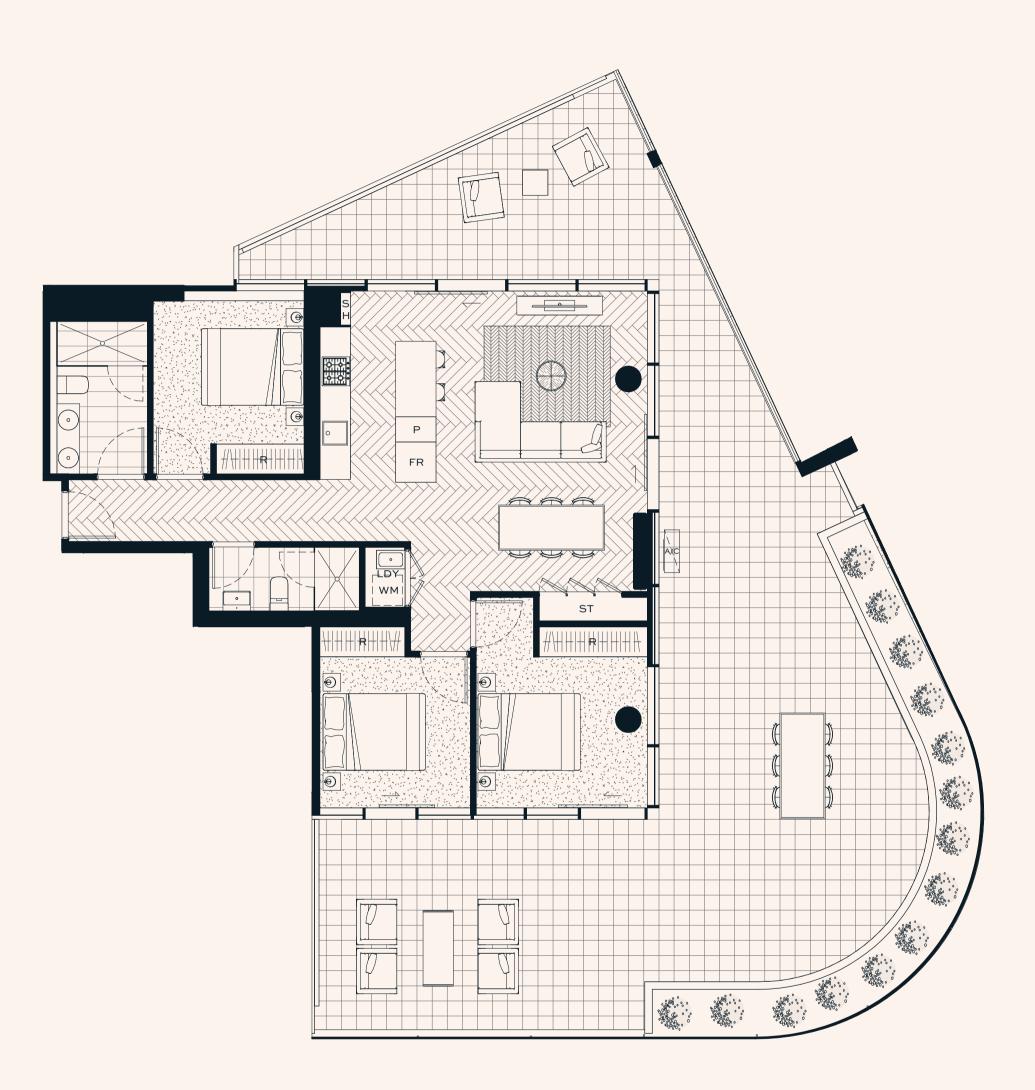

## 3 BED 2 BATH

| INTERNAL: | 104.0M <sup>2</sup> |
|-----------|---------------------|
| EXTERNAL: | 119.0M <sup>2</sup> |
| TOTAL:    | 223.0M <sup>2</sup> |

| 0 | 1 | 2 M |
|---|---|-----|
|   |   |     |

Please note that this floor plan is a guide only and was prepared prior to completion of the development. The information contained in this floor plan is believed to be correct at the time of preparation but is not guaranteed. Changes may be made during development and the floor plan is subject to change without notice at any time in accordance with the provisions of the Contract.