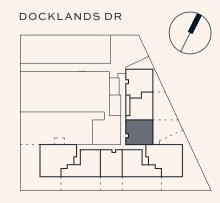

## 3 BED 2 BATH

| INTERNAL: | 104.0M <sup>2</sup> |
|-----------|---------------------|
| EXTERNAL: | 119.0M <sup>2</sup> |
| TOTAL:    | 223.0M <sup>2</sup> |

| 0 | 1 | 2 M |
|---|---|-----|
|   |   |     |

Please note that this floor plan is a guide only and was prepared prior to completion of the development. The information contained in this floor plan is believed to be correct at the time of preparation but is not guaranteed. Changes may be made during development and the floor plan is subject to change without notice at any time in accordance with the provisions of the Contract.