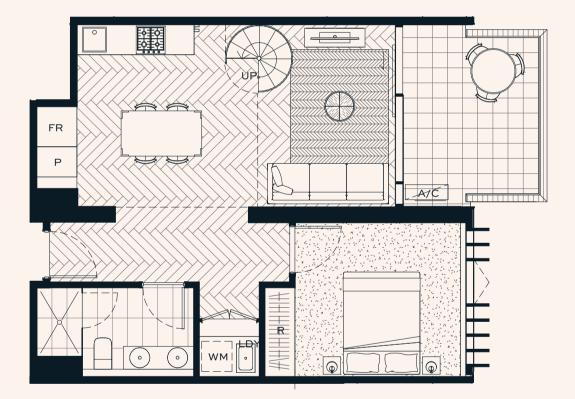

e during development and the floor plan is subject to change without notice at any time in accordance with the provisions of the Contract.

**6**°





## 3 BED 2 BATH

| INTERNAL: | 104.0M <sup>2</sup> |
|-----------|---------------------|
| EXTERNAL: | 119.0M <sup>2</sup> |
| TOTAL:    | 223.0M <sup>2</sup> |

| 0 | 1 | 2 M |
|---|---|-----|
|   |   |     |

Please note that this floor plan is a guide only and was prepared prior to completion of the development. The information contained in this floor plan is believed to be correct at the time of preparation but is not guaranteed. Changes may be made during development and the floor plan is subject to change without notice at any time in accordance with the provisions of the Contract.

**6**°

МЛВ





MEZZANINE LEVEL 14.9M<sup>2</sup>



LOWER LEVEL 56.4M<sup>2</sup>

# 1 BED 1 BATH

| TOTAL: | 81.5M <sup>2</sup> |
|--------|--------------------|

| 0 | 1 | 2 M |
|---|---|-----|
|   |   |     |

Please note that this floor plan is a guide only and was prepared prior to completion of the development. The information contained in this floor plan is believed to be correct at the time of preparation but is not guaranteed. Changes may be made during development and the floor plan is subject to change without notice at any time in accordance with the provisions of the Contract.

**6**°



### **LOFT APARTMENT:** 906 1206 1506 1806





MEZZANINE LEVEL & UPPER LEVEL 53.1M<sup>2</sup>

LOWER LEVEL 53.5M<sup>2</sup>

## 2 BED 2 BATH

| INTERNAL: | 106.6M <sup>2</sup> |
|-----------|---------------------|
| EXTERNAL: | 10.1M <sup>