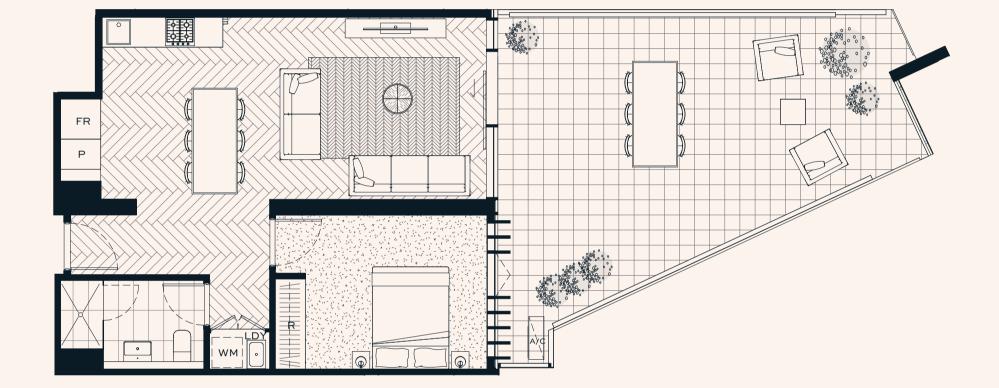

#### SOHO APARTMENT: 001

## 1 BED 2 BATH

| INTERNAL: | 121.5M <sup>2</sup> |
|-----------|---------------------|
| EXTERNAL: | 5.1M <sup>2</sup>   |
| TOTAL:    | 126.6M <sup>2</sup> |

| 0 | 1 | 2 M |
|---|---|-----|
|   |   |     |

Please note that this floor plan is a guide only and was prepared prior to completion of the development. The information contained in this floor plan is believed to be correct at the time of preparation but is not guaranteed. Changes may be made during development and the floor plan is subject to change without notice at any time in accordance with the provisions of the Contract.